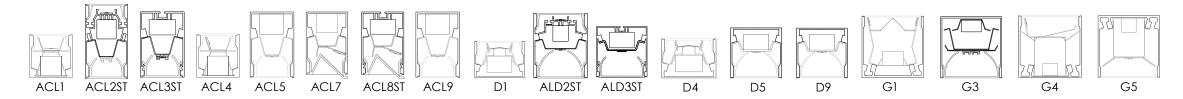

## **AVAILABLE CONFIGURATIONS**

**Note for all applications:** During installation, the contractor is responsible for properly sealing all mounting and electrical connection points. Wet location suitable in full coverage and/or mullion mounted applications (direct to sky not recommended); not suitable for extreme weather applications. Wet tight connectors, where needed, are provided by others.

ACL1, D1, G1, ACL4, D4, G4 require weep holes, wet location dependent on product application. Contact Design Assist to determine appropriate modification Direct to sky applications are not recommended.

## **APPLICABLE LUMINAIRES:**