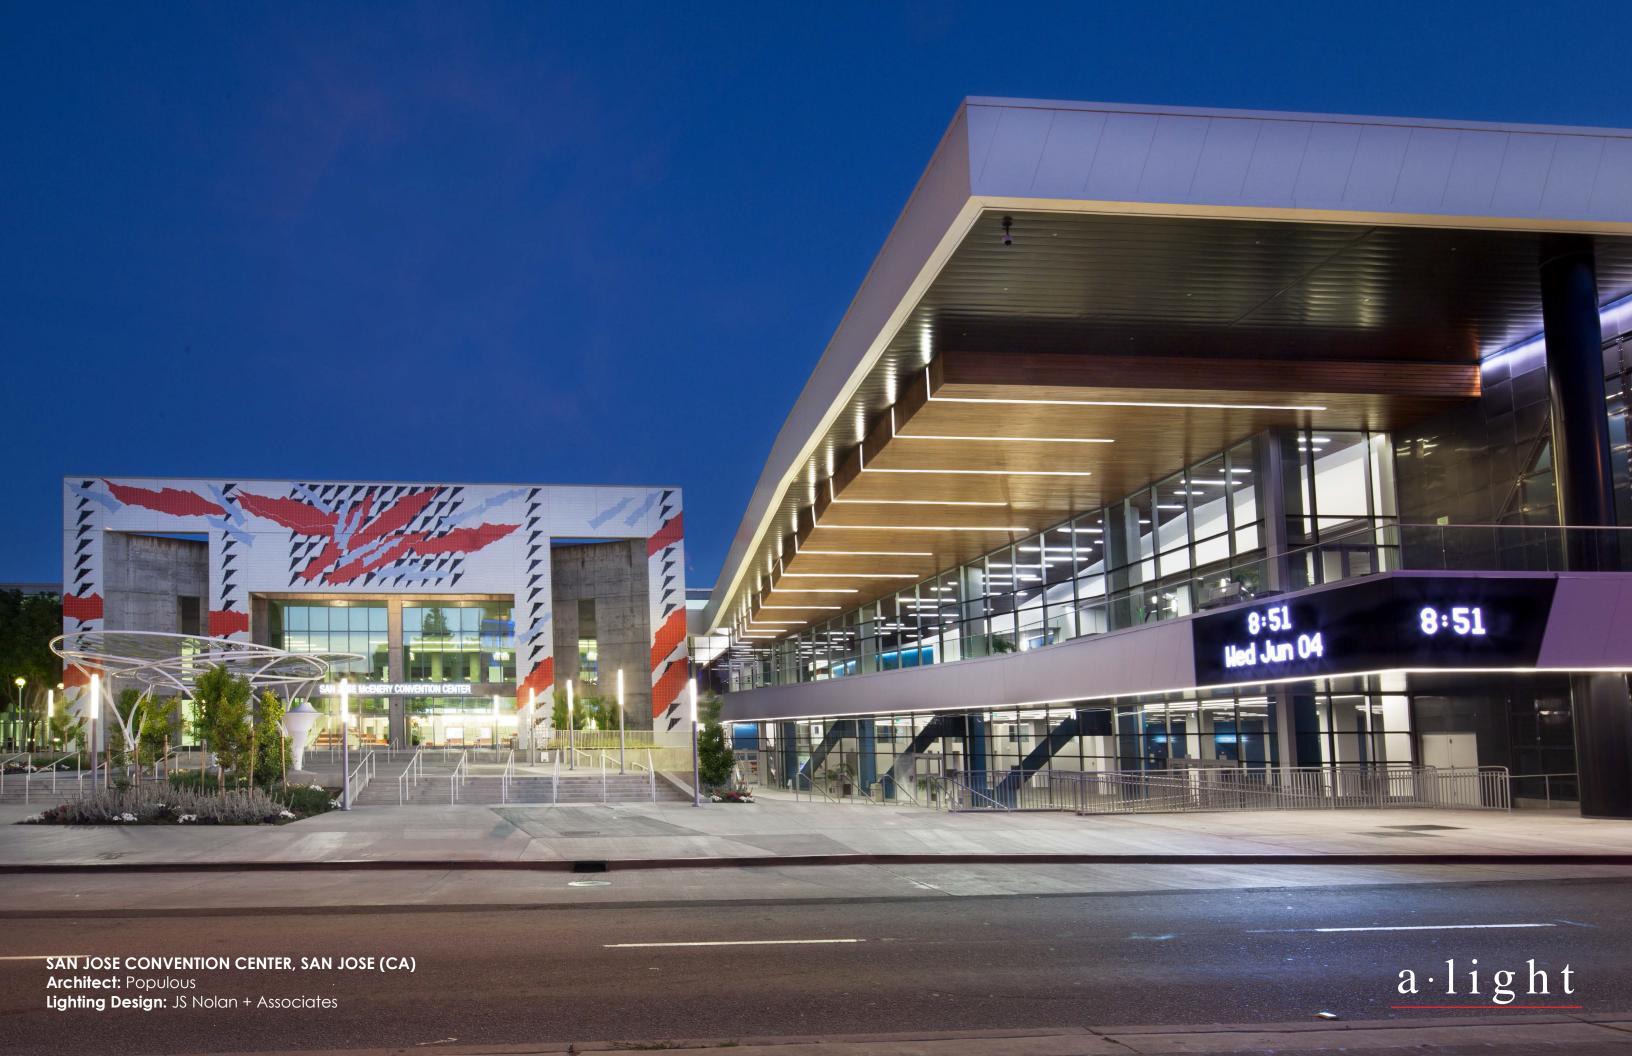

## **WET LOCATION**

In the product application below, a wet location D3 (now known as the ALD3ST) elegantly wraps the corner of the exterior redwood ceiling in a fully illuminated "L" shape. The lensed corner transition is welded and includes an internal plate for lens contact in order to control light leak while maintaining continuous illumination at the corner. Weeping of moisture for wet location is achieved through the lensing. Our wet location fixtures are designed to meet UL wet location listing by ensuring prevention of accumulated water on live electrical components. Wet location fixtures are not fully gasketed and sealed to allow any accumulated moisture to weep freely, with the exception of our indirect families which we provide with neoprene at fixture ends to prevent excess water from accumulating in the fixture. Depending on the product application, locations for weeping are identified to ensure a means of egress is provided for any water permitted to enter the fixture.