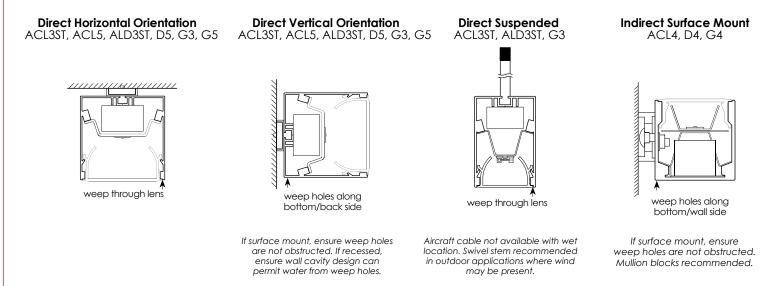

## **WET LOCATION**

In the product application below, a wet location D3 (now known as the ALD3ST) elegantly wraps the corner of the exterior redwood ceiling in a fully illuminated "L" shape. The lensed corner transition is welded and includes an internal plate for lens contact in order to control light leak while maintaining continuous illumination at the corner. Weeping of moisture for wet location is achieved through the lensing. Our wet location fixtures are designed to meet UL wet location listing by ensuring prevention of accumulated water on live electrical components. Wet location fixtures are not fully gasketed and sealed to allow any accumulated moisture to weep freely, with the exception of our indirect families which we provide with neoprene at fixture ends to prevent excess water from accumulating in the fixture. Depending on the product application, locations for weeping are identified to ensure a means of egress is provided for any water permitted to enter the fixture.

## **AVAILABLE CONFIGURATIONS**

**Note for all applications:** During installation, the contractor is responsible for properly sealing all mounting and electrical connection points. Wet location suitable in full coverage and/or mullion mounted applications (direct to sky not recommended); not suitable for extreme weather applications. Wet tight connectors, where needed, are provided by others.

ACL1, D1, G1, ACL4, D4, G4 require weep holes, wet location dependent on product application. Contact Design Assist to determine appropriate modification Direct to sky applications are not recommended.